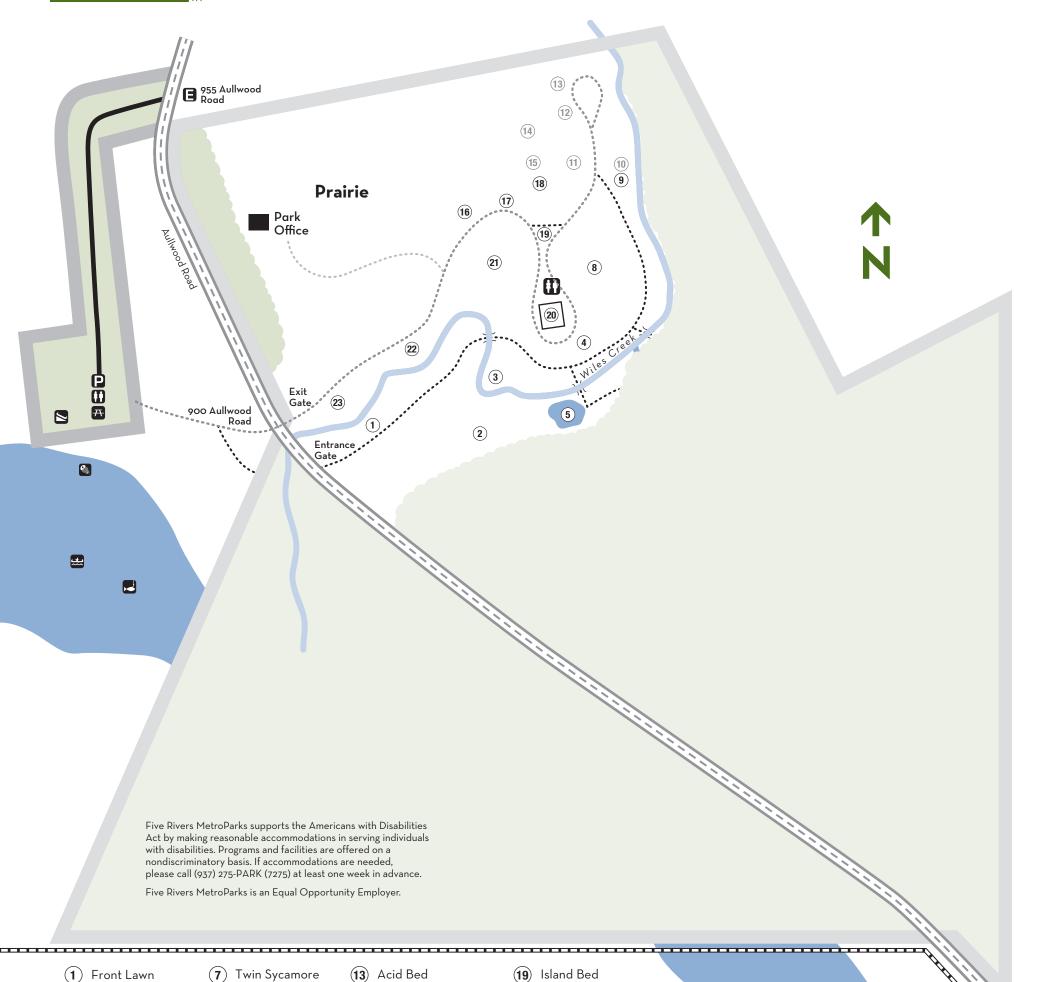

## AULLWOOD GARDEN

(20) Aull Home

(21) Honey Locust Lawn

(22) Large Peninsula

(23) Small Peninsula

### **GARDEN FEATURES**

(8) Sycamore Lawn

(10) Hawthorn Bed

(11) Herb Garden

(12) Collector's Bed

(9) Primrose Garden

#### **ESTATE GARDEN**

(2) Front Lawn Hillside

(3) Middle Lawn

(4) Beech Lawn

(6) Memorial Stone

**(5)** Pond

Enjoy the majestic sycamore lawn and twin sycamore trees (some more than 600 years old). An outstanding succession of blooms await you at this estate garden.

(14) Lilac Lawn

(15) Butterfly Garden

(17) Specimen Beds

(18) Rose Garden

(16) Antique Fence Garden