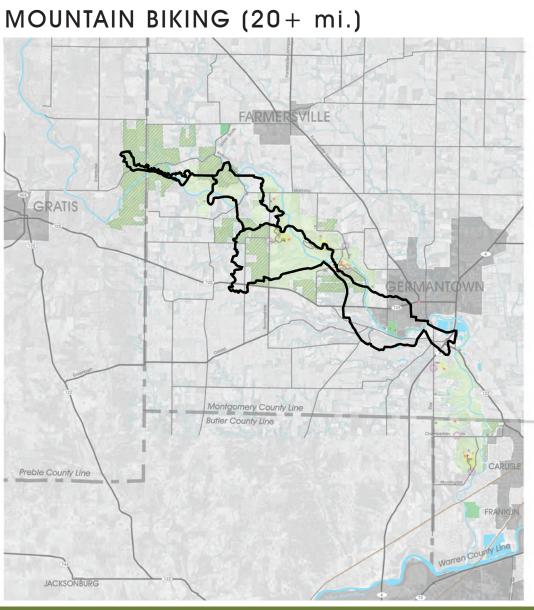

Native American mounds Land Navigation / Orienteering

#### E. Camp Hook / Lake George



Trailhead Shelters / Reservable Building Restrooms Picnicking Wildlife Habitat Interpretive Node Camping / Group Camping (cabins/yurts) Woodland Ropes Course Lake Access / Wetland Forebays Hiking Trails Amphitheater Water Access / Paddle-in Camping Event Area

Park Gateway (secondary)

#### PRELIMINARY SITE PLAN





Park Gateways



Regional Trail Multi-Use Trail TVT Loop Hiking Trail Mountain Biking **Equestrian Trail** Water Trail

Parking

Restrooms Camping Viewsheds

**Cultural Features** 

**Identity Features** 

Programmable Gathering Space Intensive Use Zone

Nature Play Space

Conservation Area

Park Holdings

### TRAIL NETWORKS

MULTI-PURPOSE TRAIL (12+ mi.)



EQUESTRIAN TRAIL (18+ mi.)