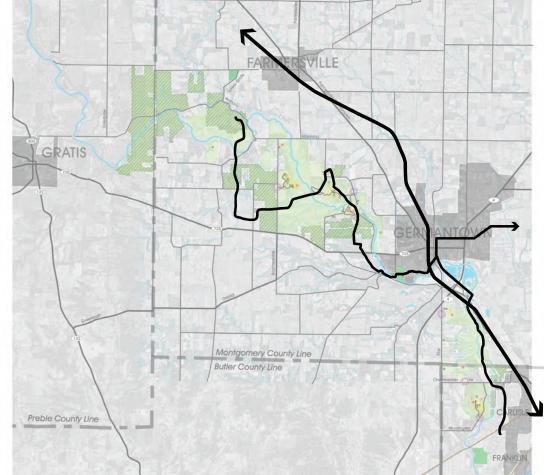

gazing Modern Interpretation of Native American mounds Land Navigation / Orienteering

#### E. Camp Hook / Lake George



Trailhead Shelters / Reservable Building Restrooms Picnicking Wildlife Habitat Interpretive Node Camping / Group Camping (cabins/yurts) Woodland Ropes Course Lake Access / Wetland Forebays Hiking Trails Amphitheater Water Access / Paddle-in Camping Event Area

Park Gateway (secondary)

#### PRELIMINARY SITE PLAN





Park Gateways



Regional Trail Multi-Use Trail TVT Loop Hiking Trail Mountain Biking **Equestrian Trail** Water Trail

Parking

Restrooms Camping Viewsheds

**Cultural Features** 

**Identity Features** 

Programmable Gathering Space Intensive Use Zone

Nature Play Space

Conservation Area

Park Holdings

### TRAIL NETWORKS

MULTI-PURPOSE TRAIL (12+ mi.)



EQUESTRIAN TRAIL (18+ mi.)