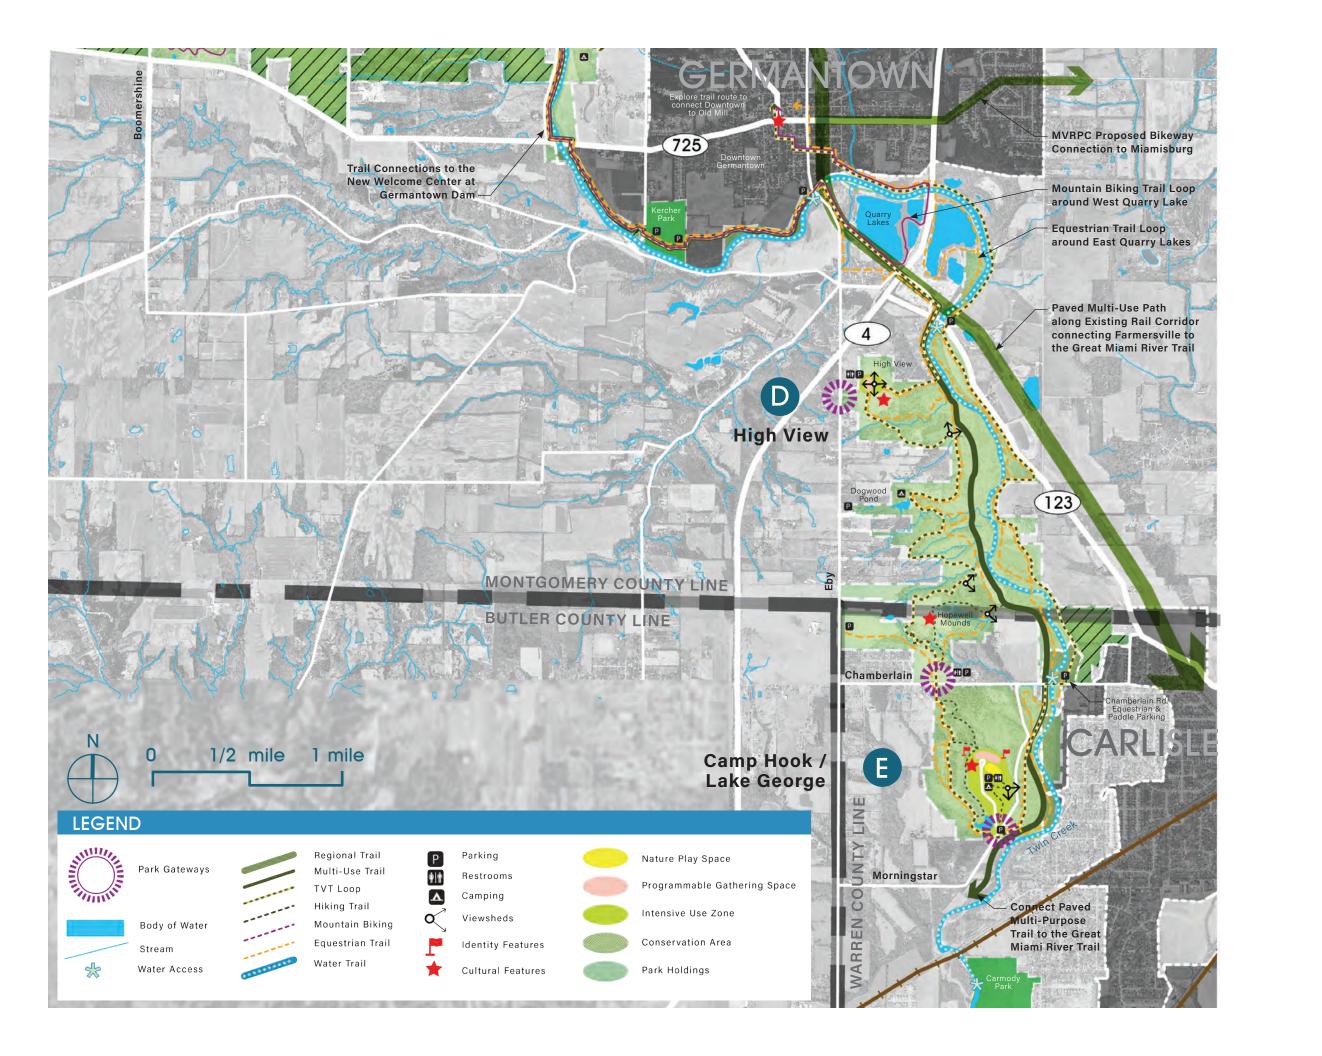

#### D. High View

Parking Trailhead Shelters Restrooms Panoramic Views Picnicking Wildlife Habitat Interpretive Node Hiking Trails Multi-Purpose Trails Hang Gliding Kite Flying Wind Totems / Sculpture Observatory / Stargazing Modern Interpretation of Native American mounds Land Navigation / Orienteering

#### E. Camp Hook / Lake George

Trailhead Shelters / Reservable Building Restrooms Picnicking Wildlife Habitat Interpretive Node Camping / Group Camping (cabins/yurts) Woodland Ropes Course Lake Access / Wetland Forebays Hiking Trails Amphitheater Water Access / Paddle-in Camping Event Area

Park Gateway (secondary)

#### PRELIMINARY SITE PLAN

Park Gateways

Regional Trail Multi-Use Trail TVT Loop Hiking Trail Mountain Biking **Equestrian Trail** Water Trail

Parking

Restrooms Camping Viewsheds

**Cultural Features** 

**Identity Features** 

Programmable Gathering Space Intensive Use Zone

Nature Play Space

Conservation Area

Park Holdings