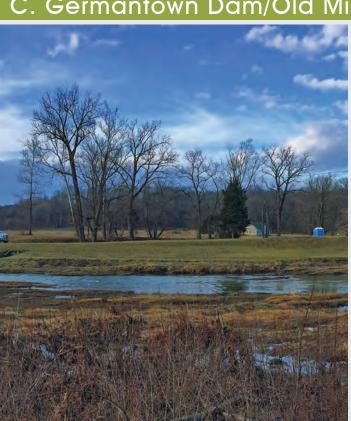

#### C. Germantown Dam/Old Mill/New Welcome Center

Park Gateway (primary) Parking Trailhead Visitor Welcome Center / Info Shelters Restrooms Multi-Purpose Trails Hiking Trails Nature Play Fossils Picnicking Wildlife Habitat Water Access / Boat Trailer Parking Interpretive Node Camping (Old Mill) Fitness Stairs / Stations Livery Service / Portage Route