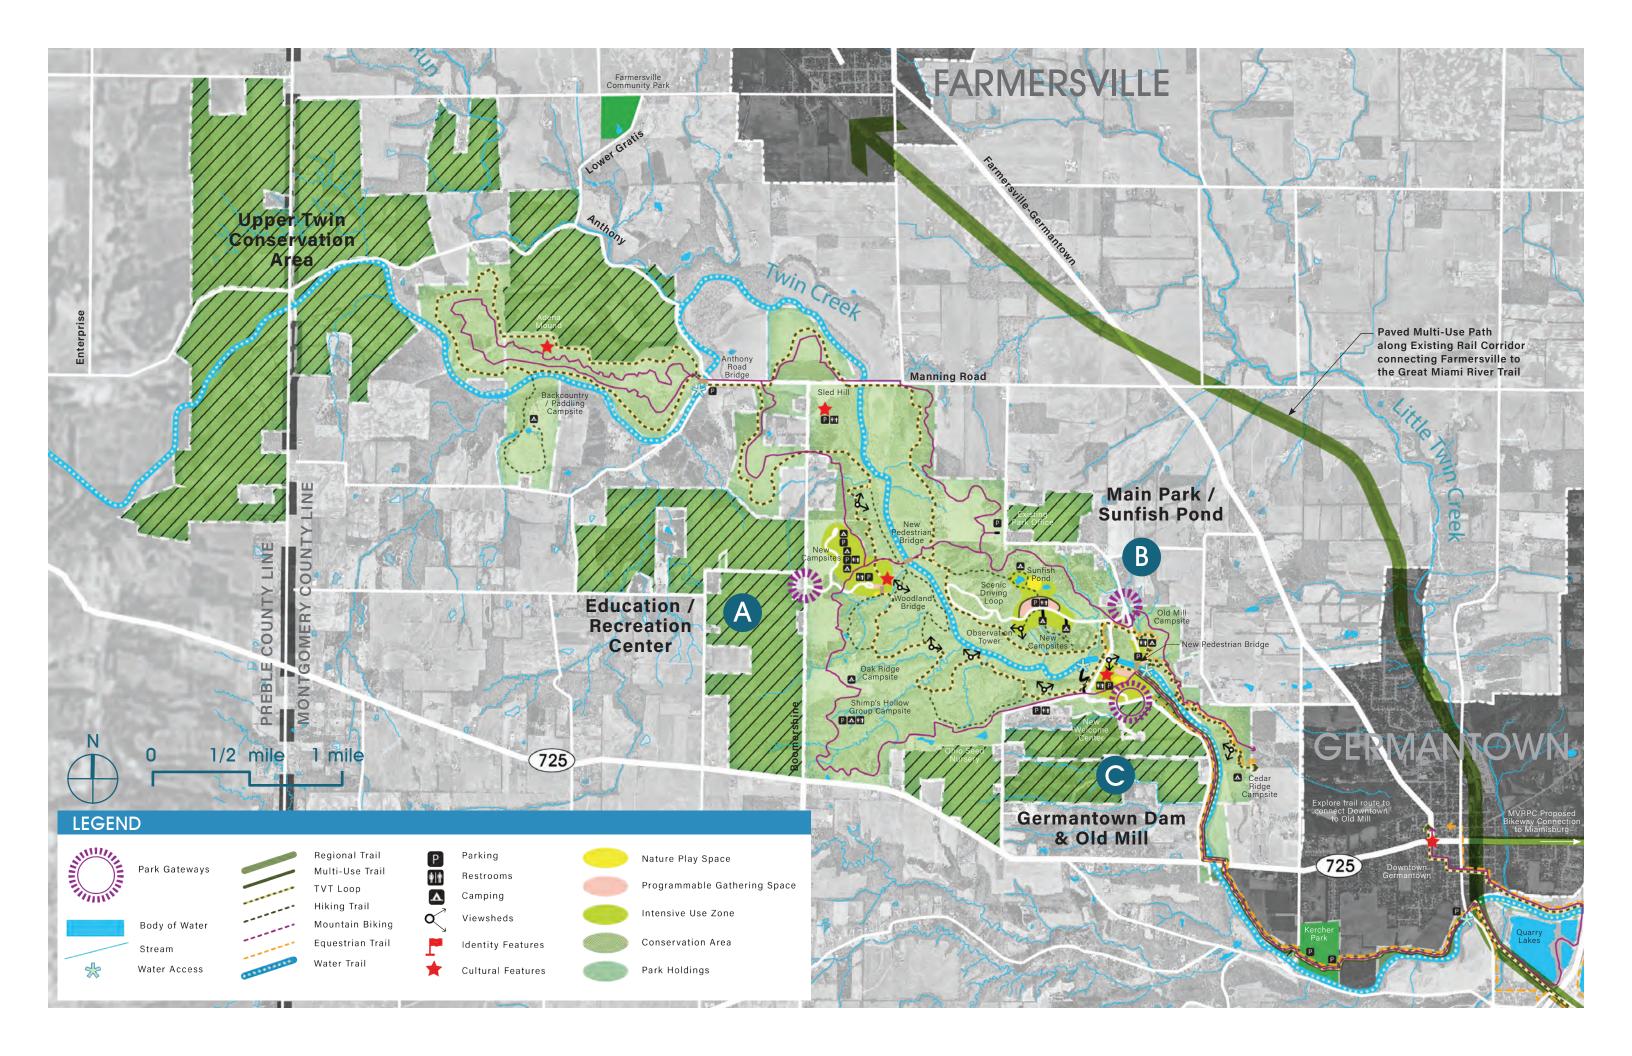

## A. Outdoor Education & Recreation Center

Park Gateway (secondary) Trailhead Multi-Purpose Trails Hiking Trails Creek Access / Fossils Outdoor / Environmental Education Camping Equipment Nature Play Picnicking Wildlife Habitat Scenic Views Woodland Bridge **Amphitheater** 

Pond Access

Hammocking

Forest Bathing

#### B. Main Park / Sunfish Pond

Park Gateway (secondary) Parking Trailhead Pond Access Fishing (ADA Access) Shelters Restrooms Multi-Purpose Trail (paved) Hiking Trails Nature Play Picnicking **Observation Tower** Wildlife Habitat Camping Tree Climbing

#### C. Germantown Dam/Old Mill/New Welcome Center

Park Gateway (primary) Parking Trailhead Visitor Welcome Center / Info Shelters Restrooms Multi-Purpose Trails Hiking Trails Nature Play Fossils Picnicking Wildlife Habitat Water Access / Boat Trailer Parking Interpretive Node Camping (Old Mill) Fitness Stairs / Stations Livery Service / Portage Route

Pedestrian Bridge to Old Mill Area

Bicycle Hub w/ Repair Kiosks

Amphitheater

#### PRELIMINARY SITE PLAN

Park Gateways

Regional Trail Multi-Use Trail TVT Loop Hiking Trail Mountain Biking **Equestrian Trail** Water Trail

Parking

Restrooms Camping Viewsheds

**Cultural Features** 

**Identity Features** 

Programmable Gathering Space Intensive Use Zone

Nature Play Space

Conservation Area

Park Holdings