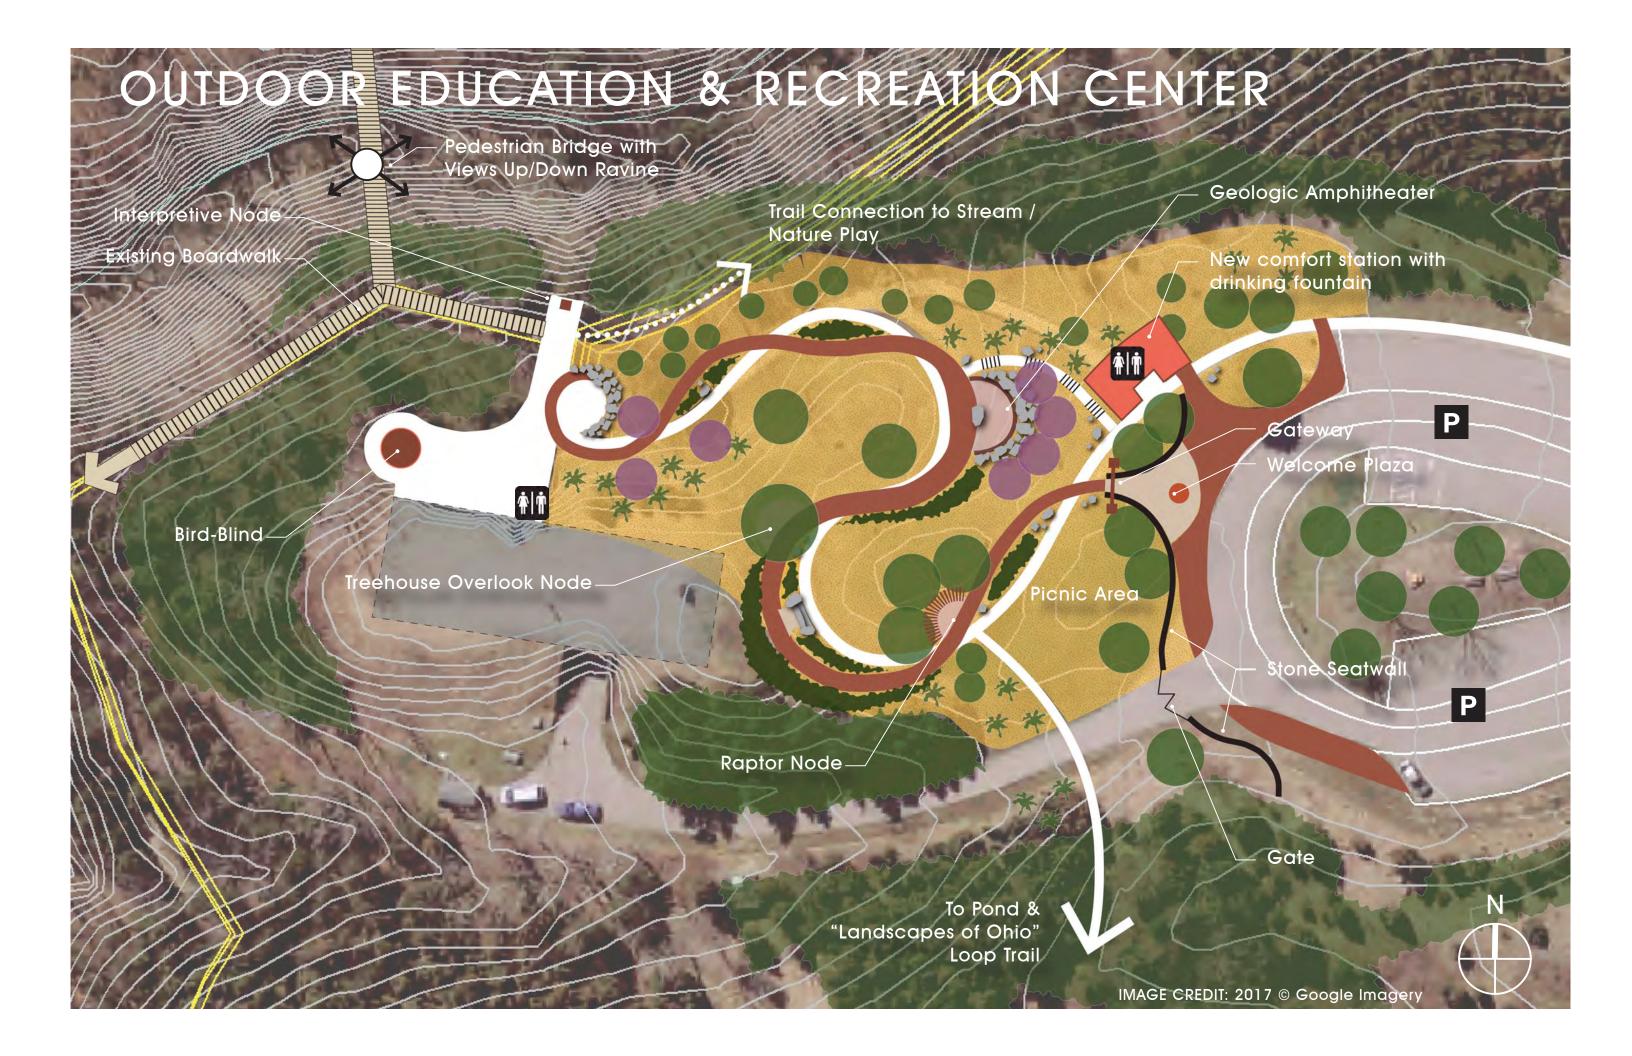

## A. Outdoor Education & Recreation Center

Park Gateway (secondary) Trailhead Multi-Purpose Trails Hiking Trails Creek Access / Fossils Outdoor / Environmental Education Camping Equipment Nature Play Picnicking Wildlife Habitat Scenic Views Woodland Bridge **Amphitheater** 

Pond Access

Hammocking

Forest Bathing