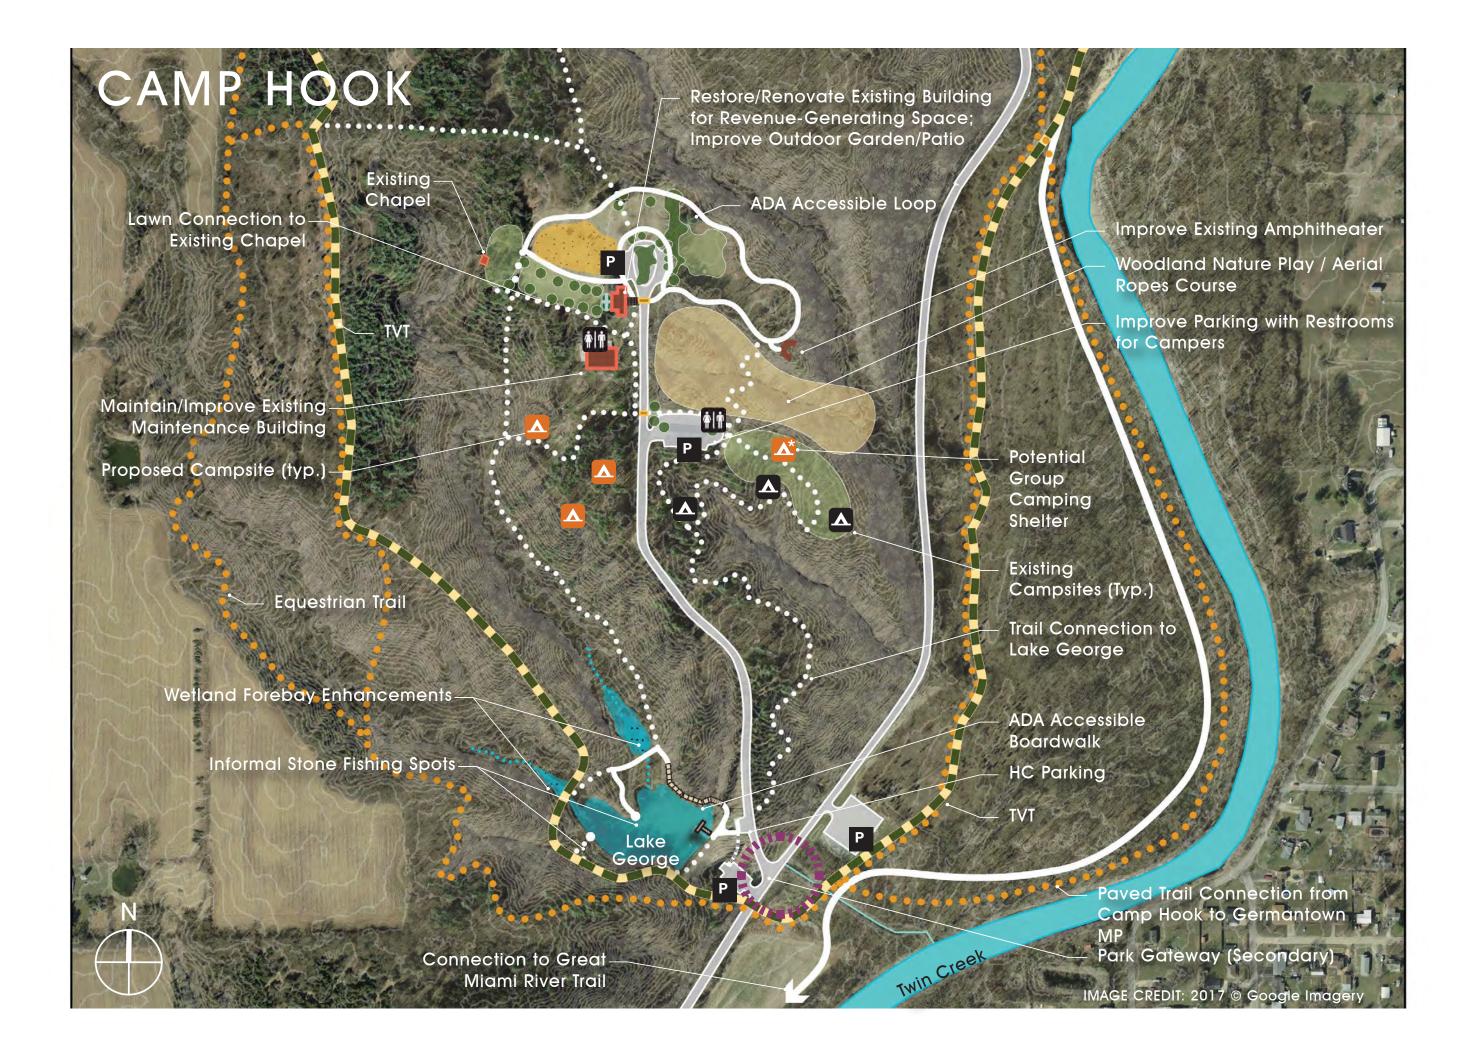

#### E. Camp Hook / Lake George

Trailhead Shelters / Reservable Building Restrooms Picnicking Wildlife Habitat Interpretive Node Camping / Group Camping (cabins/yurts) Woodland Ropes Course Lake Access / Wetland Forebays Hiking Trails Amphitheater Water Access / Paddle-in Camping Event Area

Park Gateway (secondary)