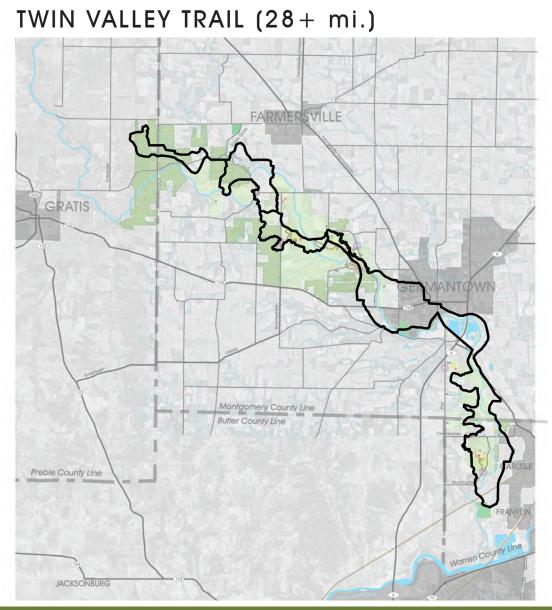

f Native American mounds Land Navigation / Orienteering

#### E. Camp Hook / Lake George



Trailhead Shelters / Reservable Building Restrooms Picnicking Wildlife Habitat Interpretive Node Camping / Group Camping (cabins/yurts) Woodland Ropes Course Lake Access / Wetland Forebays Hiking Trails Amphitheater Water Access / Paddle-in Camping Event Area

Park Gateway (secondary)

#### PRELIMINARY SITE PLAN





Park Gateways



Regional Trail Multi-Use Trail TVT Loop Hiking Trail Mountain Biking **Equestrian Trail** Water Trail

Parking

Restrooms Camping Viewsheds

**Cultural Features** 

**Identity Features** 

Programmable Gathering Space Intensive Use Zone

Nature Play Space

Conservation Area

Park Holdings

### TRAIL NETWORKS

MULTI-PURPOSE TRAIL (12+ mi.)



EQUESTRIAN TRAIL (18+ mi.)