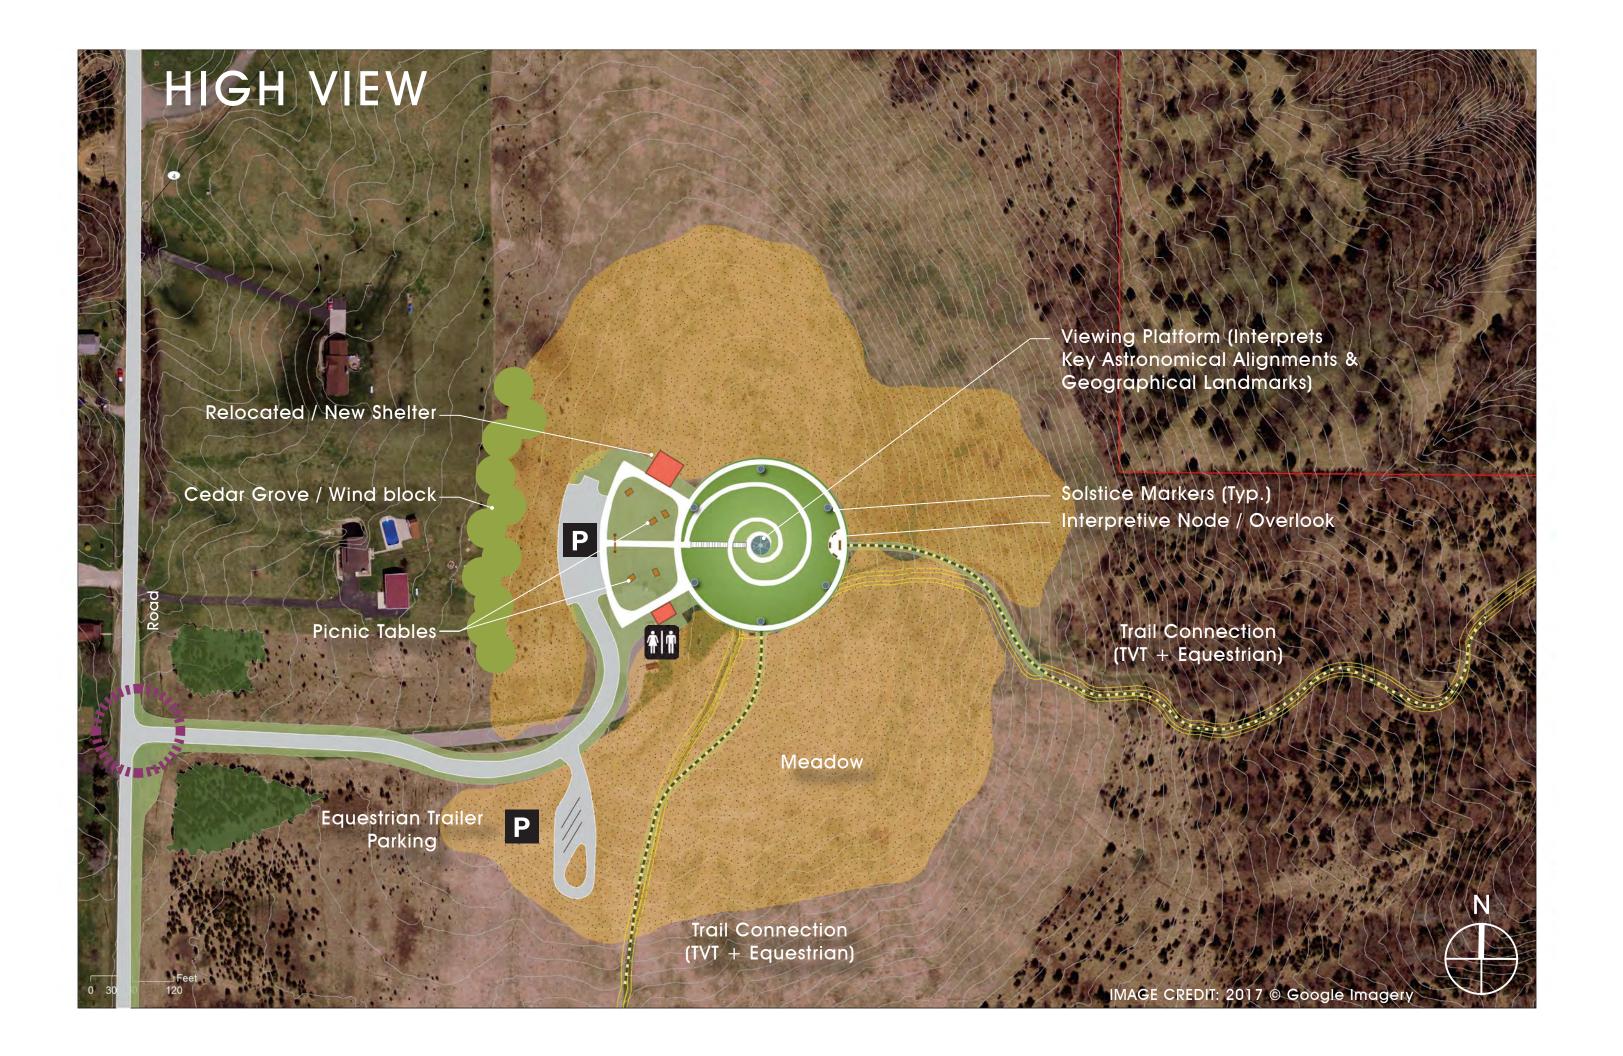

#### D. High View

Parking Trailhead Shelters Restrooms Panoramic Views Picnicking Wildlife Habitat Interpretive Node Hiking Trails Multi-Purpose Trails Hang Gliding Kite Flying Wind Totems / Sculpture Observatory / Stargazing Modern Interpretation of Native American mounds Land Navigation / Orienteering