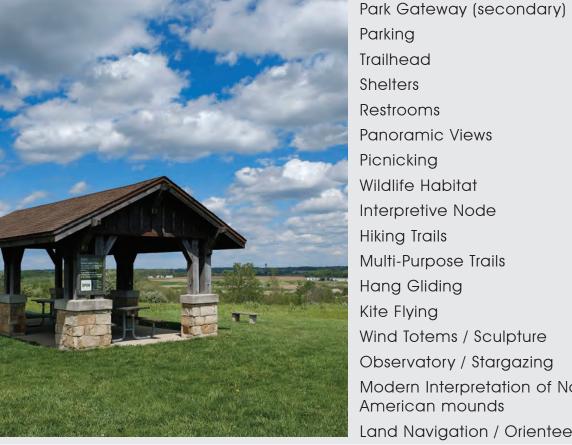

#### D. High View

Parking Trailhead Shelters Restrooms Panoramic Views Picnicking Wildlife Habitat Interpretive Node Hiking Trails Multi-Purpose Trails Hang Gliding Kite Flying Wind Totems / Sculpture Observatory / Stargazing Modern Interpretation of Native American mounds Land Navigation / Orienteering