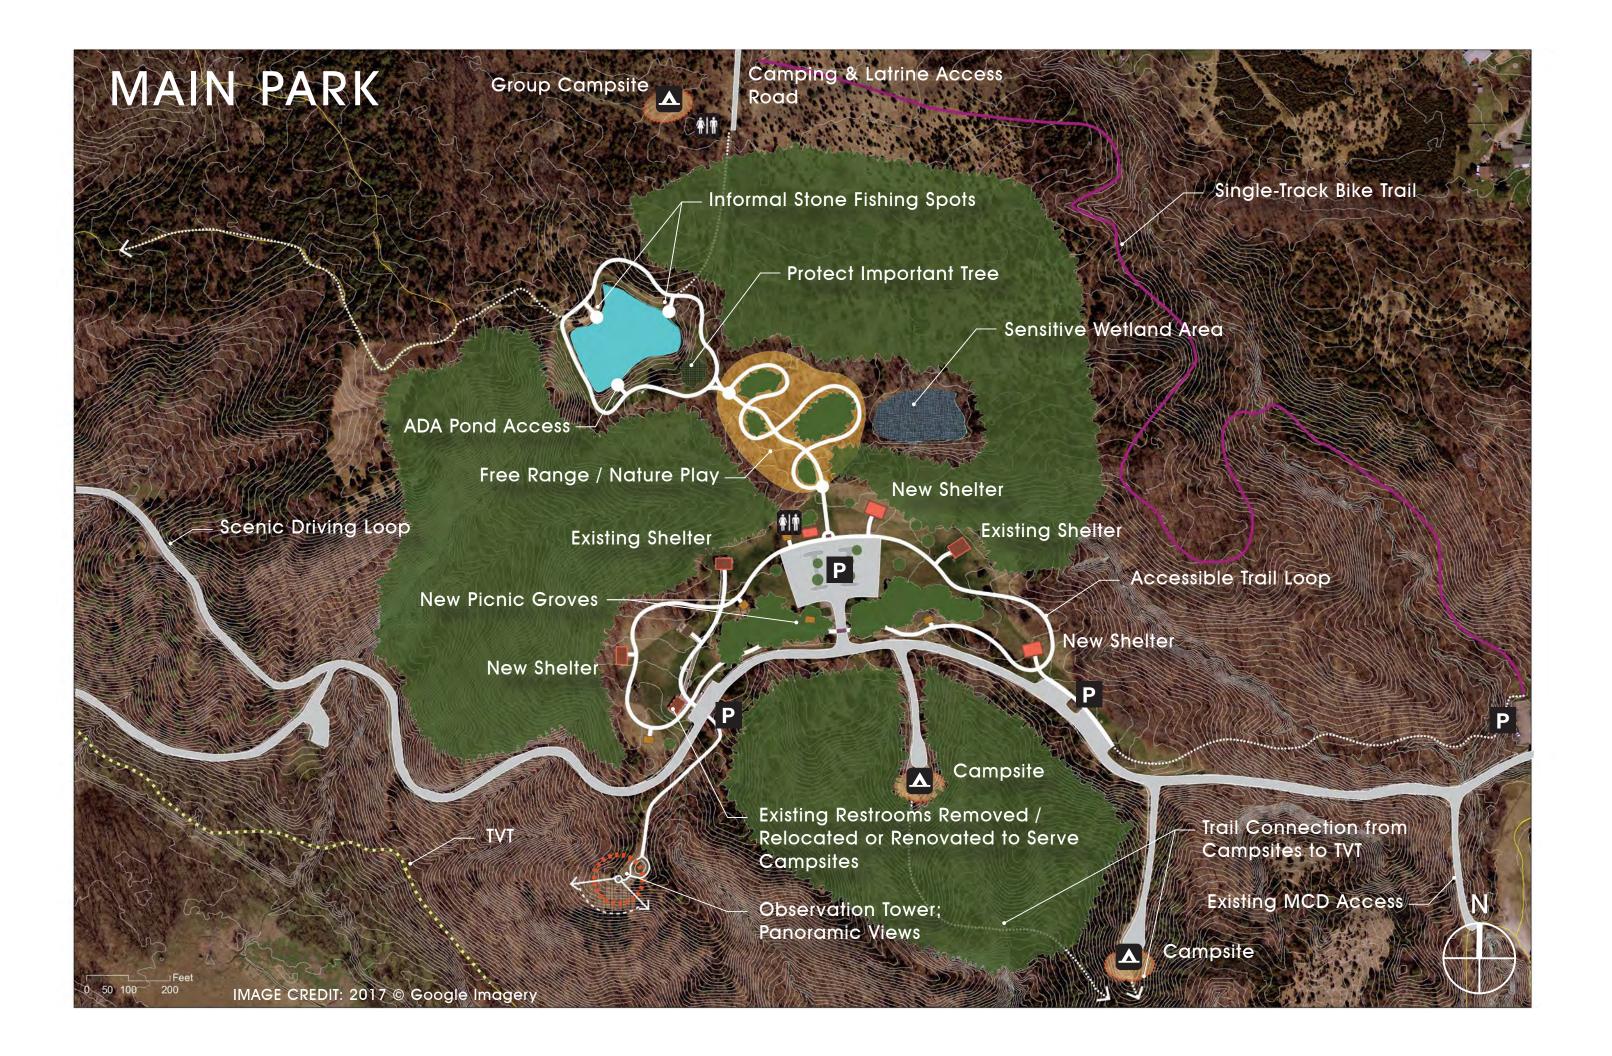

#### B. Main Park / Sunfish Pond

Park Gateway (secondary) Parking Trailhead Pond Access Fishing (ADA Access) Shelters Restrooms Multi-Purpose Trail (paved) Hiking Trails Nature Play Picnicking **Observation Tower** Wildlife Habitat Camping Tree Climbing