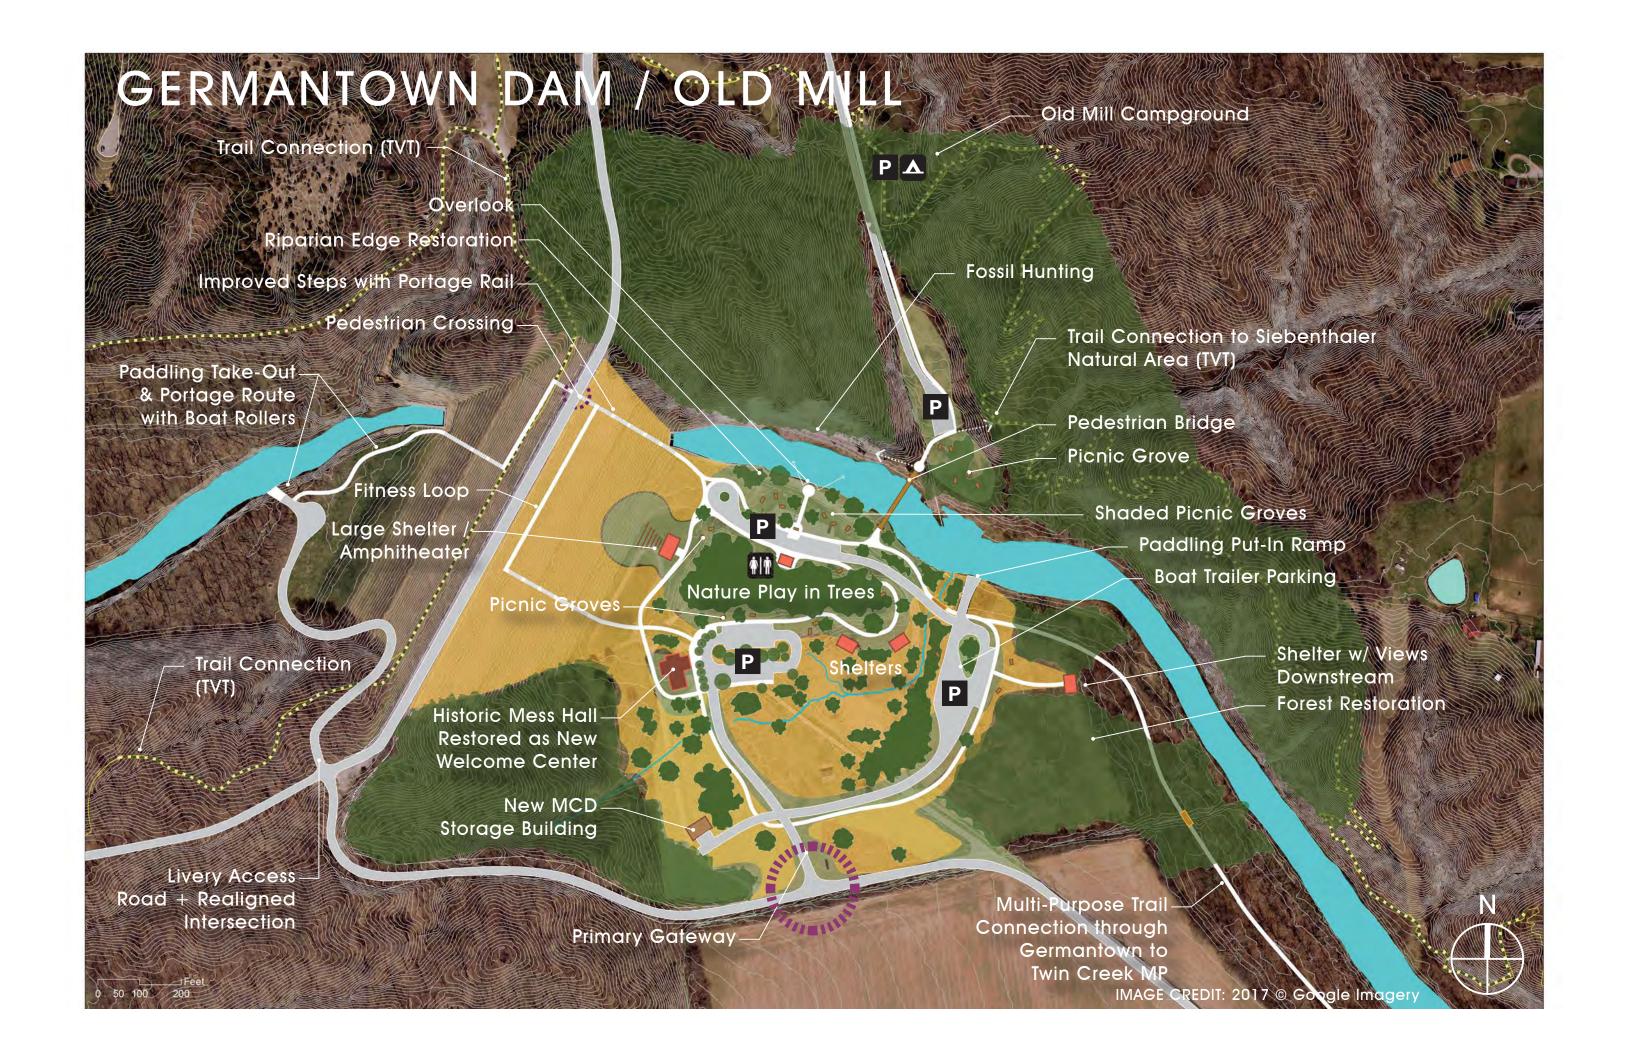

#### C. Germantown Dam/Old Mill/New Welcome Center

Park Gateway (primary) Parking Trailhead Visitor Welcome Center / Info Shelters Restrooms Multi-Purpose Trails Hiking Trails Nature Play Fossils Picnicking Wildlife Habitat Water Access / Boat Trailer Parking Interpretive Node Camping (Old Mill) Fitness Stairs / Stations Livery Service / Portage Route

Pedestrian Bridge to Old Mill Area

Bicycle Hub w/ Repair Kiosks

Amphitheater